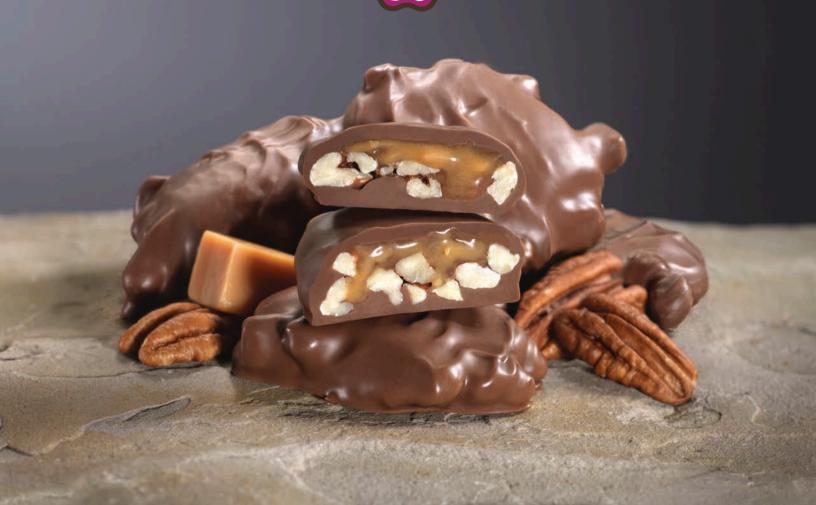

## KATYDIDS®

## Exclusive

5608 • 8 oz • \$18.00

Soft, rich, chewy caramel and fancy pecans covered with real milk chocolate.

Scott's Mascot - Kathryn Beich
KATYDIDS

Buttery Caramel and Fancy Pecans
in Pure Milk Chocolate

Quality Since 1854

Quality Confections since 1854

Quality Confections since 1854



| Student Name                                                                                                                                                                         |                       |              |                                         |            | \$18                                                  |       |      |
|--------------------------------------------------------------------------------------------------------------------------------------------------------------------------------------|-----------------------|--------------|-----------------------------------------|------------|-------------------------------------------------------|-------|------|
| Teacher/Coach